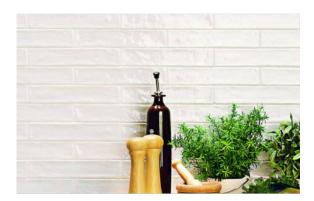

# PRODUCT WHITE 2X10

Hand-crafted | 2"x10"



| rq. | Carminart                  |  |
|-----|----------------------------|--|
| ~ 1 | THE ART OF TILE SINCE 1959 |  |

## **GRAPHIC VARIETY**

## **ROOM SCENES**



#### **TECHNICAL DATA**

FINISH: Gloss

LOOK: Hand-crafted CODE: QUCL-WH-3 SIZE: 2"x10" NAME: White 2X10 SERIES: Colours

TYPOLOGY: Ceramic

TYPE OF PIECE: Field Tile USE: Wall only

d Carminart

WHITE 2X10

#### **PACKING**

|        |              | BOX |      | PALLET |       |      |    |
|--------|--------------|-----|------|--------|-------|------|----|
| Size   | Product type | pcs | sqft | lb     | boxes | sqft | lb |
| 2"x10" | Field Tile   | 96  | 12.9 |        | 60    | 774  |    |

**WARNING** The information contained in this packing list is for guidance only, the contents of the packing may vary. Please consult our sales representatives for an exact list.