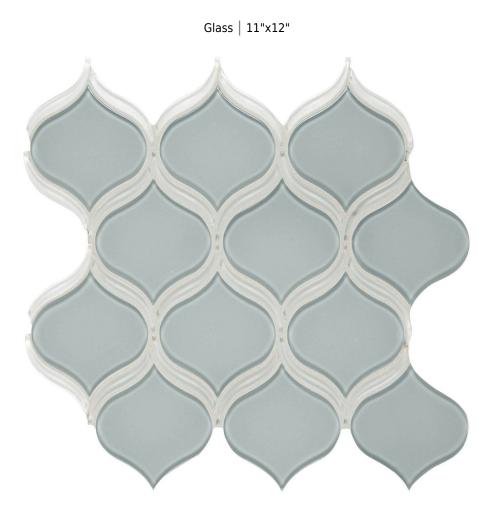

## PRODUCT CLOUD ARABESQUE MOSAIC

## **TECHNICAL DATA**

FINISH: Gloss LOOK: Glass CODE: AC35-140 SIZE: 11"x12" NAME: Cloud Arabesque Mosaic SERIES: Bliss Element TYPE OF PIECE: Mosaic USE: Wall only