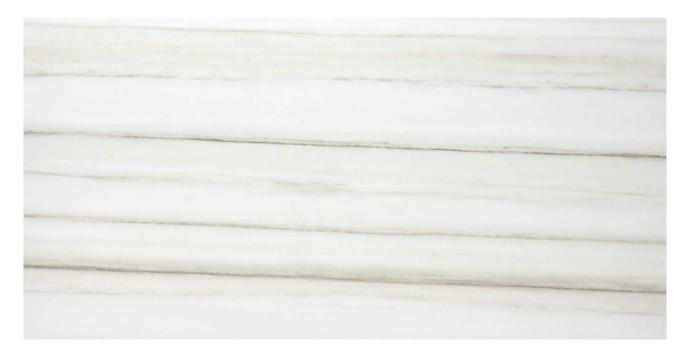

## PRODUCT MATTE ENCHANTMENT 12X24

Marble Look | 12"x24"

## **TECHNICAL DATA**

FINISH: Matt LOOK: Marble Look CODE: QUAD-EN-2N SIZE: 12"x24"

NAME: Matte Enchantment 12X24

SERIES: Ardor

TYPOLOGY: Porcelain TYPE OF PIECE: Field Tile USE: Floor and Wall