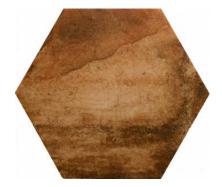

## PRODUCT 13X16 ROSSO HEXAGON

Terracotta | 14"x16"

## **TECHNICAL DATA**

FINISH: Gloss LOOK: Terracotta CODE: HHRE3440108

SIZE: 14"x16"

NAME: 13X16 Rosso Hexagon

SERIES: Ibrik

TYPOLOGY: Porcelain TYPE OF PIECE: Field Tile USE: Floor and Wall