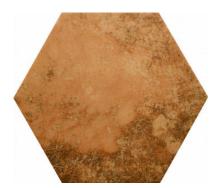

## PRODUCT 13X16 ROSSO HEXAGON

Terracotta | 14"x16"

## **GRAPHIC VARIETY**

## **TECHNICAL DATA**

FINISH: Gloss LOOK: Terracotta CODE: HHRE3440108

SIZE: 14"x16"

NAME: 13X16 Rosso Hexagon

SERIES: Ibrik

TYPOLOGY: Porcelain TYPE OF PIECE: Field Tile USE: Floor and Wall