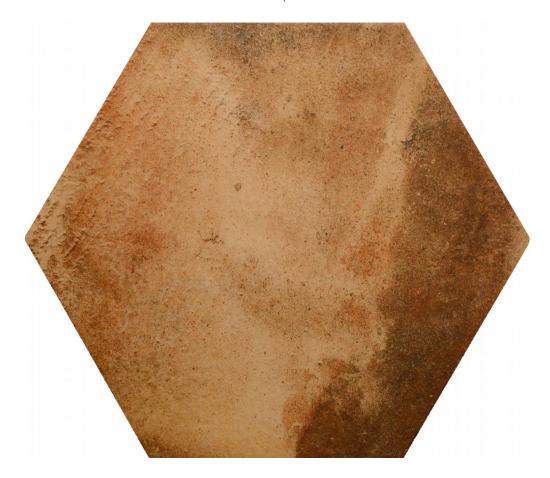

## PRODUCT 13X16 ROSSO HEXAGON

Terracotta | 14"x16"

## **GRAPHIC VARIETY**

## **TECHNICAL DATA**

FINISH: Gloss LOOK: Terracotta CODE: HHRE3440108

SIZE: 14"x16"

NAME: 13X16 Rosso Hexagon

SERIES: Ibrik

TYPOLOGY: Porcelain TYPE OF PIECE: Field Tile USE: Floor and Wall