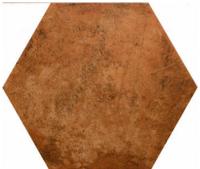

## PRODUCT 13X16 ROSSO HEXAGON

Terracotta | 14"x16"

## **GRAPHIC VARIETY**

## **TECHNICAL DATA**

FINISH: Gloss LOOK: Terracotta CODE: HHRE3440108

SIZE: 14"x16"

NAME: 13X16 Rosso Hexagon

SERIES: Ibrik

TYPOLOGY: Porcelain TYPE OF PIECE: Field Tile USE: Floor and Wall