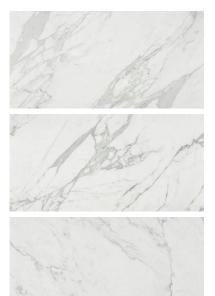

## PRODUCT MILANO STATUARIO POLISHED 12X24

Marble Look | 12"x24"



## **GRAPHIC VARIETY**







## **TECHNICAL DATA**

FINISH: Polish LOOK: Marble Look CODE: QULX-MI-2P SIZE: 12"x24"

NAME: Milano Statuario Polished 12X24

**SERIES:** Luxury

TYPOLOGY: Glazed Porcelain TYPE OF PIECE: Field Tile USE: Floor and Wall

## **PACKING**

|         |              | BOX |      |    | PALLET |      |    |
|---------|--------------|-----|------|----|--------|------|----|
| Size    | Product type | pcs | sqft | lb | boxes  | sqft | lb |
| 12"x24" | Field Tile   | 8   | 15.5 |    | 32     | 496  |    |

**WARNING** The information contained in this packing list is for guidance only, the contents of the packing may vary. Please consult our sales representatives for an exact list.