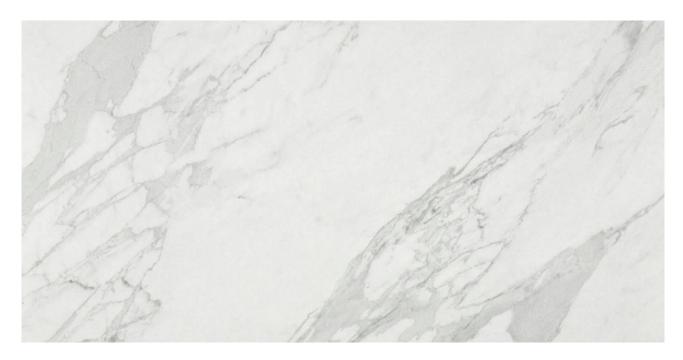

## PRODUCT MILANO STATUARIO POLISHED 12X24

Marble Look | 12"x24"

## **TECHNICAL DATA**

FINISH: Polish LOOK: Marble Look CODE: QULX-MI-2P SIZE: 12"x24"

NAME: Milano Statuario Polished 12X24

**SERIES:** Luxury

TYPOLOGY: Glazed Porcelain TYPE OF PIECE: Field Tile USE: Floor and Wall