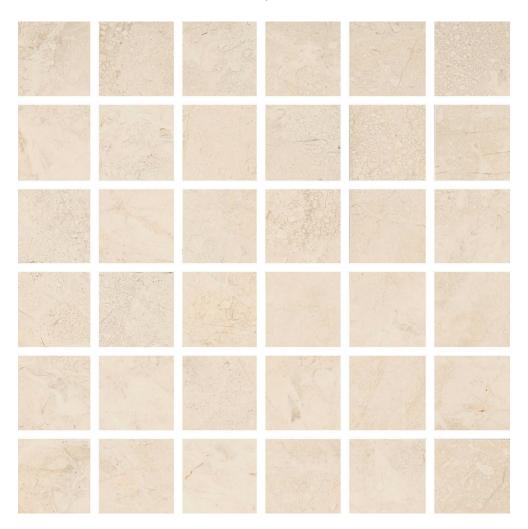

## PRODUCT BRESCIA 2X2 MOSAIC

Concrete | 12"x12"

## **GRAPHIC VARIETY**

## **TECHNICAL DATA**

FINISH: Matt LOOK: Concrete CODE: QUFN-BR-M SIZE: 12"x12"

NAME: Brescia 2X2 Mosaic SERIES: Fundamentals TYPOLOGY: Porcelain TYPE OF PIECE: Mosaic USE: Floor and Wall d Carminart

**BRESCIA 2X2 MOSAIC** 