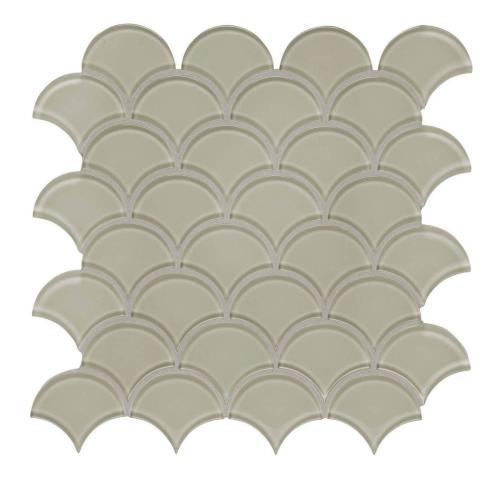

## PRODUCT EARTH SCALLOP MOSAIC

Glass | 12"x12"

## **TECHNICAL DATA**

FINISH: Gloss LOOK: Glass CODE: AC35-109 SIZE: 12"x12"

NAME: Earth Scallop Mosaic SERIES: Bliss Element TYPE OF PIECE: Mosaic

USE: Wall only