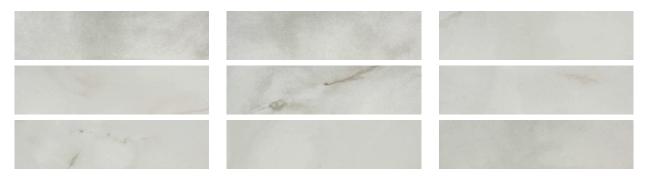

## PRODUCT SORRENTO ONYX HONED 3X12 BULLNOSE

Marble Look | 3"x12"



## **GRAPHIC VARIETY**



## **TECHNICAL DATA**

FINISH: Matt LOOK: Marble Look CODE: QULX-SO-SBH SIZE: 3"x12" NAME: Sorrento Onyx Honed 3X12 Bullnose SERIES: Luxury TYPOLOGY: Glazed Porcelain TYPE OF PIECE: Bullnose USE: Floor and Wall

## PACKING

|        |              | BOX |      |    | PALLET |      |    |
|--------|--------------|-----|------|----|--------|------|----|
| Size   | Product type | pcs | sqft | lb | boxes  | sqft | lb |
| 3"x12" | Bullnose     | 20  |      |    |        |      |    |

**WARNING** The information contained in this packing list is for guidance only, the contents of the packing may vary. Please consult our sales representatives for an exact list.