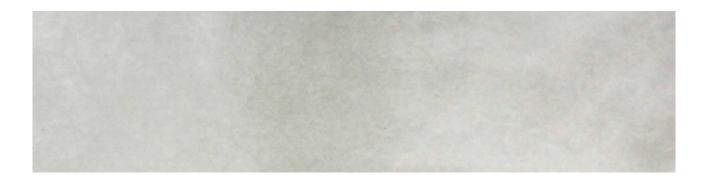

## PRODUCT SORRENTO ONYX HONED 3X12 BULLNOSE

Marble Look | 3"x12"

## **TECHNICAL DATA**

FINISH: Matt LOOK: Marble Look CODE: QULX-SO-SBH SIZE: 3"x12" NAME: Sorrento Onyx Honed 3X12 Bullnose SERIES: Luxury TYPOLOGY: Glazed Porcelain TYPE OF PIECE: Bullnose USE: Floor and Wall