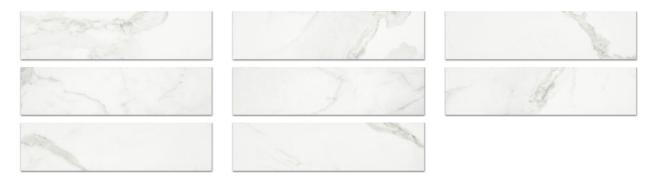

## PRODUCT POLISHED 3X12 LOVE BULLNOSE

Marble Look | 3"x12"



## **GRAPHIC VARIETY**



## **TECHNICAL DATA**

FINISH: Polish LOOK: Marble Look CODE: QUAD-LO-SBPN

SIZE: 3"x12"

NAME: Polished 3X12 Love Bullnose

SERIES: Ardor

TYPOLOGY: Porcelain TYPE OF PIECE: Bullnose USE: Floor and Wall

## **PACKING**

|        |   |              | BOX |      |    | PALLET |      |      |
|--------|---|--------------|-----|------|----|--------|------|------|
| Size   |   | Product type | pcs | sqft | lb | boxes  | sqft | lb   |
| 3"x12" | _ | Bullnose     | 20  | _    | 22 | 84     |      | 1848 |

**WARNING** The information contained in this packing list is for guidance only, the contents of the packing may vary. Please consult our sales representatives for an exact list.