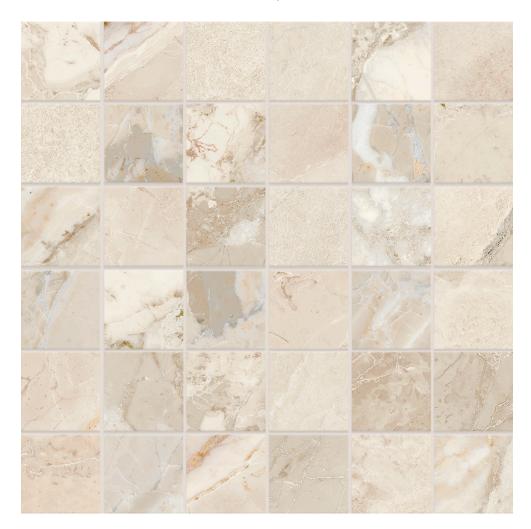

## PRODUCT DYNASTY ALMOND 2X2 MOSAIC

Marble Look | 12"x12"

## **GRAPHIC VARIETY**

## **TECHNICAL DATA**

FINISH: Matte LOOK: Marble Look CODE: QUDY-AL-M1 SIZE: 12"x12"

NAME: Dynasty Almond 2X2 Mosaic

SERIES: Dynasty TYPOLOGY: Porcelain TYPE OF PIECE: Mosaic USE: Floor and Wall