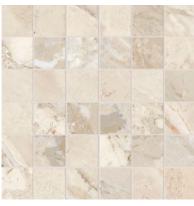

## PRODUCT DYNASTY ALMOND 2X2 MOSAIC

Marble Look | 12"x12"

## **TECHNICAL DATA**

FINISH: Matte LOOK: Marble Look CODE: QUDY-AL-M1 SIZE: 12"x12"

NAME: Dynasty Almond 2X2 Mosaic

SERIES: Dynasty TYPOLOGY: Porcelain TYPE OF PIECE: Mosaic USE: Floor and Wall