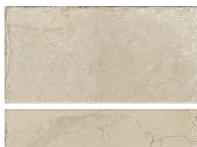

## PRODUCT DOR SAND 12X24\"

Stone Look | 12"x24"



Carminart

## **GRAPHIC VARIETY**







d Carminart

## **TECHNICAL DATA**

FINISH: Natural LOOK: Stone Look CODE: QUEL-DO-1 SIZE: 12"x24"

NAME: Dor Sand 12X24" SERIES: Elevation TYPOLOGY: Porcelain TYPE OF PIECE: Field Tile USE: Floor and Wall d Carminart

DOR SAND 12X24\"

## **PACKING**

|         |              | BOX |      |    | PALLET |       |    |
|---------|--------------|-----|------|----|--------|-------|----|
| Size    | Product type | pcs | sqft | lb | boxes  | sqft  | lb |
| 12"x24" | Field Tile   | 6   |      |    | 40     | 11.62 |    |

**WARNING** The information contained in this packing list is for guidance only, the contents of the packing may vary. Please consult our sales representatives for an exact list.