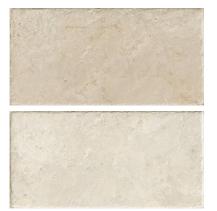

## PRODUCT DOR SAND 12X24\"

Stone Look | 12"x24"



Carminart

## **GRAPHIC VARIETY**







d Carminart

## **TECHNICAL DATA**

FINISH: Natural LOOK: Stone Look CODE: QUEL-DO-1 SIZE: 12"x24"

NAME: Dor Sand 12X24" SERIES: Elevation TYPOLOGY: Porcelain TYPE OF PIECE: Field Tile USE: Floor and Wall d Carminart

DOR SAND 12X24\"

## **PACKING**

|         |              | BOX |      |    | PALLET |       |    |
|---------|--------------|-----|------|----|--------|-------|----|
| Size    | Product type | pcs | sqft | lb | boxes  | sqft  | lb |
| 12"x24" | Field Tile   | 6   |      |    | 40     | 11.62 |    |

**WARNING** The information contained in this packing list is for guidance only, the contents of the packing may vary. Please consult our sales representatives for an exact list.