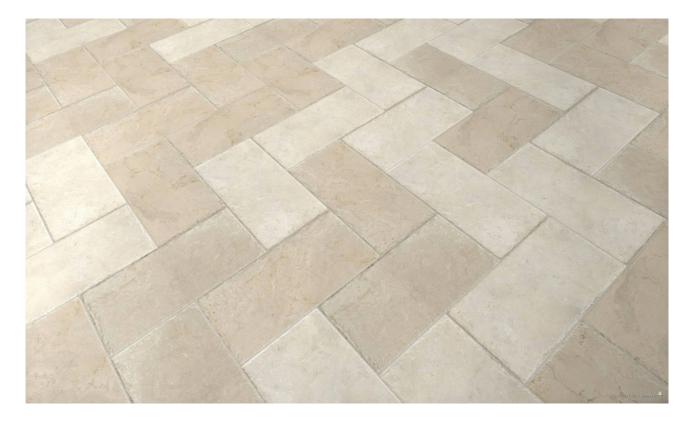

## PRODUCT DOR SAND 12X24\"

Stone Look | 12"x24"



Carminart

## **GRAPHIC VARIETY**







d Carminart

## **TECHNICAL DATA**

FINISH: Natural LOOK: Stone Look CODE: QUEL-DO-1 SIZE: 12"x24"

NAME: Dor Sand 12X24" SERIES: Elevation TYPOLOGY: Porcelain TYPE OF PIECE: Field Tile USE: Floor and Wall d Carminart

DOR SAND 12X24\"

## **PACKING**

|         |              | BOX |      |    | PALLET |       |    |
|---------|--------------|-----|------|----|--------|-------|----|
| Size    | Product type | pcs | sqft | lb | boxes  | sqft  | lb |
| 12"x24" | Field Tile   | 6   |      |    | 40     | 11.62 |    |

**WARNING** The information contained in this packing list is for guidance only, the contents of the packing may vary. Please consult our sales representatives for an exact list.