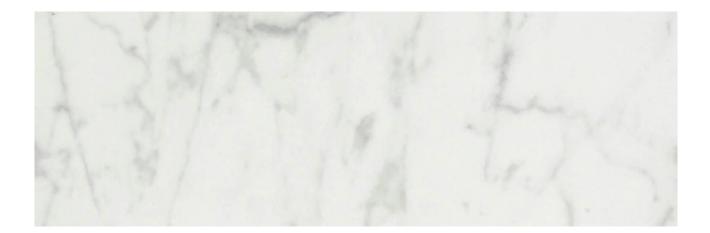

## PRODUCT SAN GIULIO GIOIA HONED 4X12

Marble Look | 4"x12"

## **GRAPHIC VARIETY**