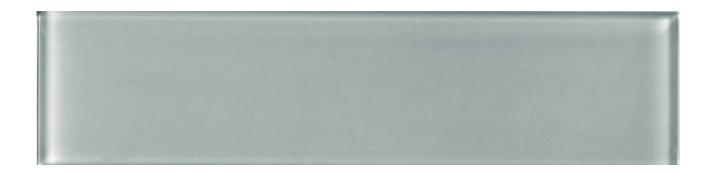

## PRODUCT SHADOW 3X12

Glass | 3"x12"

## **TECHNICAL DATA**

FINISH: Gloss LOOK: Glass CODE: AC38-007 SIZE: 3"x12"

NAME: Shadow 3X12 SERIES: Bliss Element TYPOLOGY: Glass

TYPE OF PIECE: Field Tile

USE: Wall only

G Carminart

**SHADOW 3X12** 