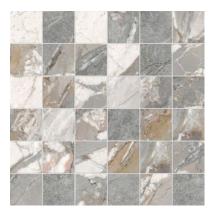

## PRODUCT DYNASTY GREY 2X2 MOSAIC

Marble Look | 12"x12"

## **GRAPHIC VARIETY**