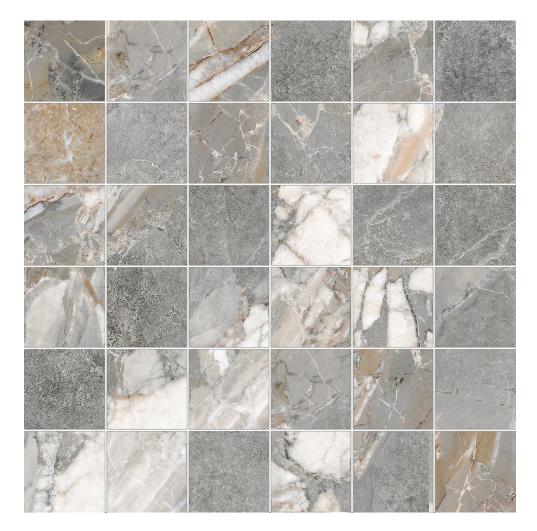

## PRODUCT DYNASTY GREY 2X2 MOSAIC

Marble Look | 12"x12"

## **GRAPHIC VARIETY**

## **TECHNICAL DATA**

FINISH: Matte LOOK: Marble Look CODE: QUDY-GR-M1 SIZE: 12"x12" NAME: Dynasty Grey 2X2 Mosaic SERIES: Dynasty TYPOLOGY: Porcelain TYPE OF PIECE: Mosaic USE: Floor and Wall