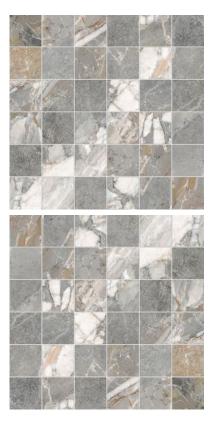

## PRODUCT DYNASTY GREY 2X2 MOSAIC

Marble Look | 12"x12"

## **GRAPHIC VARIETY**