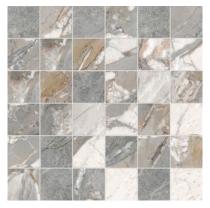

## PRODUCT DYNASTY GREY 2X2 MOSAIC

Marble Look | 12"x12"

## **GRAPHIC VARIETY**