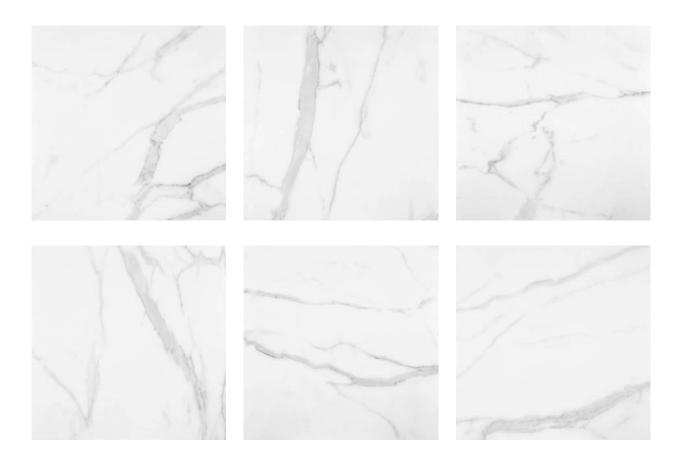

## PRODUCT STATUARIO VENEZIA HONED 24X24

Marble Look | 24"x24"



## **GRAPHIC VARIETY**



## **TECHNICAL DATA**

FINISH: Matt LOOK: Marble Look CODE: QULX-ST-3H SIZE: 24"x24"

NAME: Statuario Venezia Honed 24X24

**SERIES:** Luxury

TYPOLOGY: Glazed Porcelain TYPE OF PIECE: Field Tile USE: Floor and Wall

## **PACKING**

|         | BOX          |     |      | PALLET |       |      |    |
|---------|--------------|-----|------|--------|-------|------|----|
| Size    | Product type | pcs | sqft | lb     | boxes | sqft | lb |
| 24"x24" | Field Tile   | 4   | 15.5 |        | 32    | 496  |    |

**WARNING** The information contained in this packing list is for guidance only, the contents of the packing may vary. Please consult our sales representatives for an exact list.