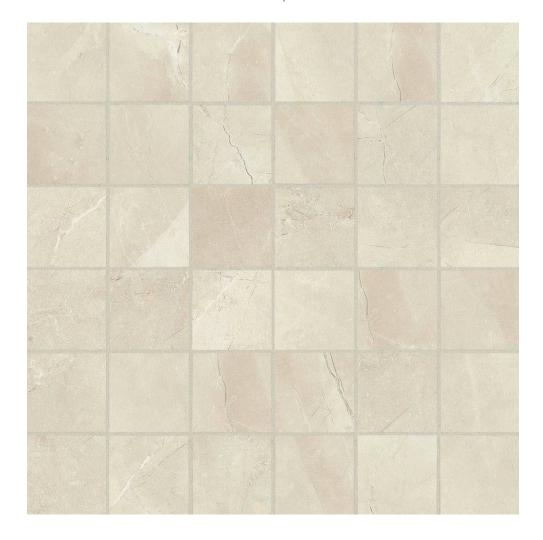

## PRODUCT 2X2 PULPIS IVORY MOSAIC

Marble Look | 12"x12"

## **TECHNICAL DATA**

FINISH: Matt LOOK: Marble Look CODE: AC63-369 SIZE: 12"x12"

NAME: 2X2 Pulpis Ivory Mosaic

**NOTES:** Number Of Rows Per Sheet = 6

SERIES: Classic TYPOLOGY: Porcelain TYPE OF PIECE: Mosaic USE: Floor and Wall