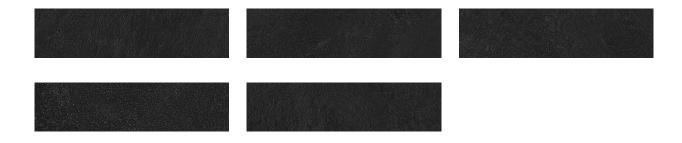

## PRODUCT BOSTON BLACK 3X12 BULLNOSE

Slate Stone Look | 3"x12"



## **GRAPHIC VARIETY**



## **TECHNICAL DATA**

FINISH: Matt

LOOK: Slate Stone Look CODE: QUME-BO-SB

SIZE: 3"x12"

NAME: Boston Black 3x12 Bullnose

SERIES: Metro TYPOLOGY: Porcelain TYPE OF PIECE: Bullnose USE: Floor and Wall

## **PACKING**

|        |              | BOX |      |    | PALLET |      |    |
|--------|--------------|-----|------|----|--------|------|----|
| Size   | Product type | pcs | sqft | lb | boxes  | sqft | lb |
| 3"x12" |              |     |      | ·  |        |      |    |

**WARNING** The information contained in this packing list is for guidance only, the contents of the packing may vary. Please consult our sales representatives for an exact list.