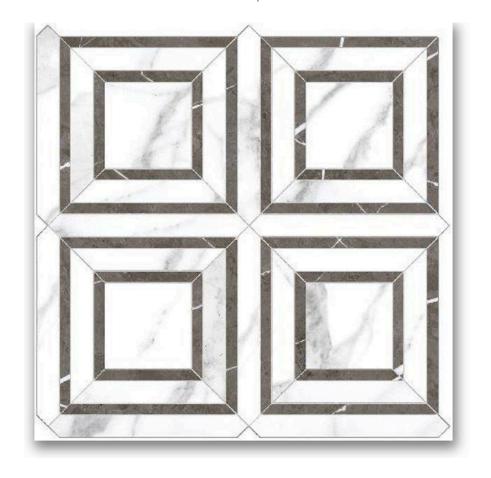

## PRODUCT POLISHED LOVE PIAZZA MOSAIC

Marble Look | 12"x12"

## **TECHNICAL DATA**

FINISH: Polish LOOK: Marble Look CODE: QUAD-LO-M4PN

SIZE: 12"x12"

NAME: Polished Love Piazza Mosaic

SERIES: Ardor

TYPOLOGY: Porcelain TYPE OF PIECE: Mosaic USE: Floor and Wall