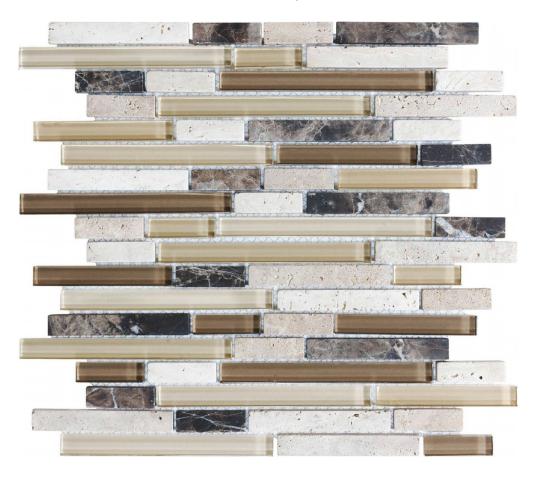

## PRODUCT LINEAR CAPPUCCINO MOSAIC

Multi-Look Mosaics | 12"x14"

## **TECHNICAL DATA**

FINISH: Matt LOOK: Multi-Look Mosaics CODE: AC35-010 SIZE: 12"x14" NAME: Linear Cappuccino Mosaic NOTES: Number Of Rows Per Sheet = 18 SERIES: Bliss TYPOLOGY: Mixed Materials TYPE OF PIECE: Mosaic USE: Wall only