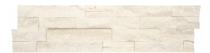

## PRODUCT 6X24 GLACIER CORNER

Stone Look | 6"x24"

## **TECHNICAL DATA**

FINISH: Matt LOOK: Stone Look CODE: ACNS307 SIZE: 6"x24"

NAME: 6X24 Glacier Corner

NOTES: \*\*This Tile Has Beautiful Iridescent Qualities That Often Do Not Translate Properly In Photos. Please Ask

Your Sales Representative For A Sample To Experience The True Beauty Of This Tile.\*\*

SERIES: Ledgerstone TYPOLOGY: Natural Stone TYPE OF PIECE: Field Tile

USE: Wall only

G Carminart

**6X24 GLACIER CORNER** 