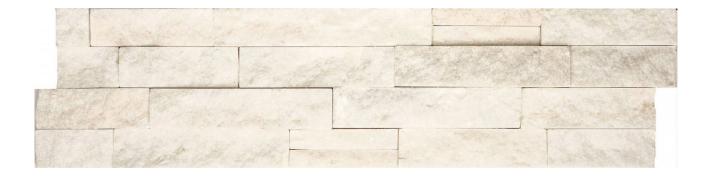

## PRODUCT 6X24 GLACIER CORNER

Stone Look | 6"x24"

## **TECHNICAL DATA**

FINISH: Matt LOOK: Stone Look CODE: ACNS307 SIZE: 6"x24"

NAME: 6X24 Glacier Corner

NOTES: \*\*This Tile Has Beautiful Iridescent Qualities That Often Do Not Translate Properly In Photos. Please Ask

Your Sales Representative For A Sample To Experience The True Beauty Of This Tile.\*\*

SERIES: Ledgerstone TYPOLOGY: Natural Stone TYPE OF PIECE: Field Tile

USE: Wall only

G Carminart

**6X24 GLACIER CORNER** 