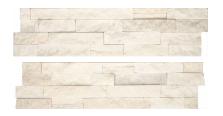

## PRODUCT 6X24 GLACIER CORNER

Stone Look | 6"x24"



## **GRAPHIC VARIETY**







## **TECHNICAL DATA**

FINISH: Matt LOOK: Stone Look CODE: ACNS307 SIZE: 6"x24"

NAME: 6X24 Glacier Corner

NOTES: \*\*This Tile Has Beautiful Iridescent Qualities That Often Do Not Translate Properly In Photos. Please Ask

Your Sales Representative For A Sample To Experience The True Beauty Of This Tile.\*\*

SERIES: Ledgerstone TYPOLOGY: Natural Stone TYPE OF PIECE: Field Tile

USE: Wall only

G Carminart

**6X24 GLACIER CORNER** 

## **PACKING**

| Γ |        | BOX          |     |      | PALLET |       |      |        |
|---|--------|--------------|-----|------|--------|-------|------|--------|
|   | Size   | Product type | pcs | sqft | lb     | boxes | sqft | lb     |
| ſ | 6"x24" | Field Tile   | 6   | 6    | 67.3   | 24    | 144  | 1615.2 |

**WARNING** The information contain