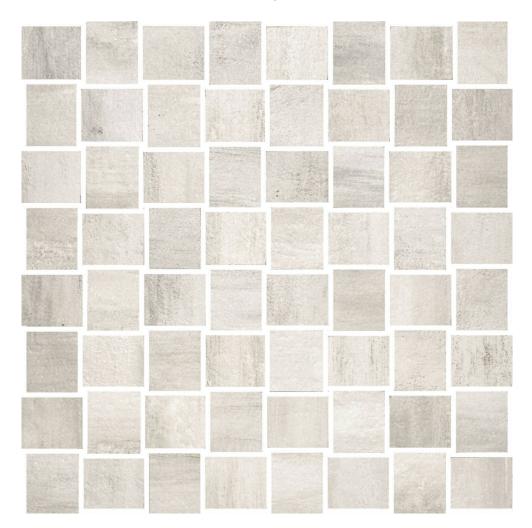

## PRODUCT ORION BIANCO 12X12 MOSAIC

Stone Look | 12"x12"

## **GRAPHIC VARIETY**