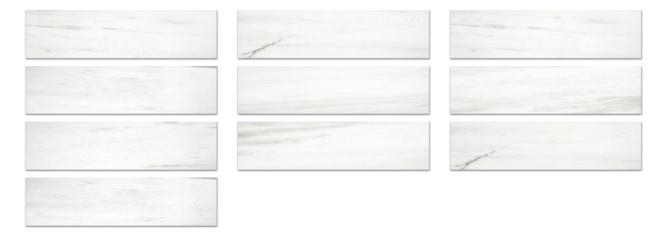

## PRODUCT MATTE 3X12 DEVOTION BULLNOSE

Tile | 3"x12" | Porcelain





## **GRAPHIC VARIETY**





## **TECHNICAL DATA**

CODE: QUAD-DE-SBN

NAME: Matte 3X12 Devotion Bullnose

SIZE: 3"x12" SERIES: Ardor FINISH: Matt LOOK: Marble Look FAMILY: Tile

FROST RESISTANCE: Yes

RECTIFIED: Yes

STYLE: Contemporary

SUITABLE FOR: Backsplash|Indoor

TYPOLOGY: Porcelain TYPE OF PIECE: Bullnose USE: Floor and Wall



## **PACKING**

|        |              | BOX |      |    | PALLET |      |      |
|--------|--------------|-----|------|----|--------|------|------|
| Size   | Product type | pcs | sqft | lb | boxes  | sqft | lb   |
| 3"x12" | Bullnose     | 20  |      | 22 | 84     |      | 1848 |

**WARNING** The information contained in this packing list is for guidance only, the contents of the packing may vary. Please consult our sales representatives for an exact list.