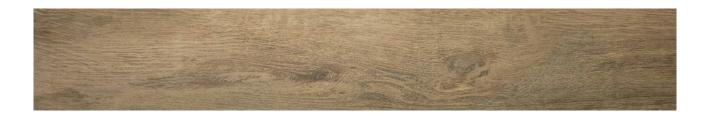

# PRODUCT WESTERN JUNIPER 8X47

Tile | 8"x47" | Porcelain

## **TECHNICAL DATA**

CODE: QUNO-WE-F2N NAME: Western Juniper 8X47 SIZE: 8"x47" SERIES: North America FINISH: Matt LOOK: Wood Look FAMILY: Tile FROST RESISTANCE: Yes **PEI:** 4 **RECTIFIED:** Yes SHADE VARIATION: V4 STYLE: Traditional SUITABLE FOR: Indoor|Outdoor **TYPOLOGY:** Porcelain TYPE OF PIECE: Field Tile USE: Floor and Wall