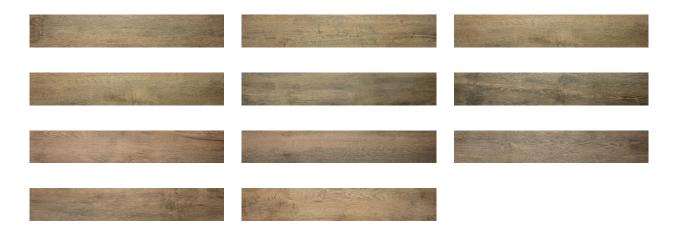

# PRODUCT WESTERN JUNIPER 8X47

Tile | 8"x47" | Porcelain





## **GRAPHIC VARIETY**





#### **ROOM SCENES**





## **TECHNICAL DATA**

CODE: QUNO-WE-F2N NAME: Western Juniper 8X47 SIZE: 8"x47" SERIES: North America FINISH: Matt LOOK: Wood Look FAMILY: Tile FROST RESISTANCE: Yes **PEI:** 4 **RECTIFIED:** Yes SHADE VARIATION: V4 STYLE: Traditional SUITABLE FOR: Indoor|Outdoor **TYPOLOGY:** Porcelain TYPE OF PIECE: Field Tile USE: Floor and Wall



### PACKING

|        |              | BOX |       |    | PALLET |        |    |
|--------|--------------|-----|-------|----|--------|--------|----|
| Size   | Product type | pcs | sqft  | lb | boxes  | sqft   | lb |
| 8"x47" | Field Tile   | 5   | 12.92 |    | 27     | 348.84 |    |

**WARNING** The information contained in this packing list is for guidance only, the contents of the packing may vary. Please consult our sales re