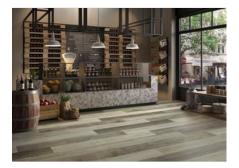

# PRODUCT WESTERN JUNIPER 8X47

Tile | 8"x47" | Porcelain





## **GRAPHIC VARIETY**





#### **ROOM SCENES**





## **TECHNICAL DATA**

CODE: QUNO-WE-F2N NAME: Western Juniper 8X47 SIZE: 8"x47" SERIES: North America FINISH: Matt LOOK: Wood Look FAMILY: Tile FROST RESISTANCE: Yes **PEI:** 4 **RECTIFIED:** Yes SHADE VARIATION: V4 STYLE: Traditional SUITABLE FOR: Indoor|Outdoor **TYPOLOGY:** Porcelain TYPE OF PIECE: Field Tile USE: Floor and Wall



### PACKING

|        |              | BOX |       |    | PALLET |        |    |
|--------|--------------|-----|-------|----|--------|--------|----|
| Size   | Product type | pcs | sqft  | lb | boxes  | sqft   | lb |
| 8"x47" | Field Tile   | 5   | 12.92 |    | 27     | 348.84 |    |

**WARNING** The information contained in this packing list is for guidance only, the contents of the packing may vary. Please consult our sales representatives for an exact