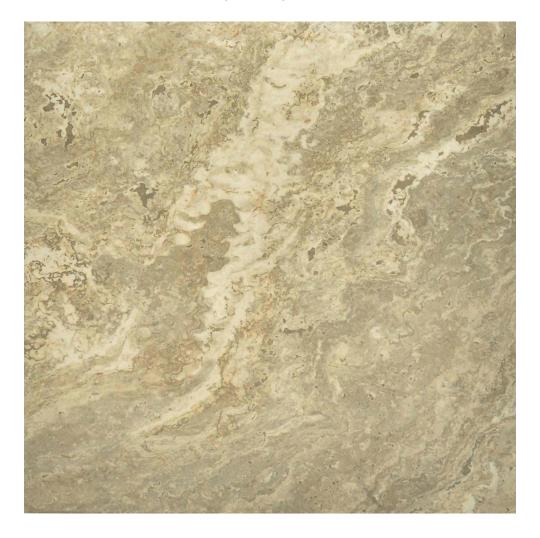

## PRODUCT 18X18F WALNUT

Tile | 18"x18" | Porcelain





## **GRAPHIC VARIETY**









## **TECHNICAL DATA**

CODE: AC67-083 NAME: 18X18F Walnut

SIZE: 18"x18" SERIES: Antico FINISH: Satin LOOK: Stone Look FAMILY: Tile

FROST RESISTANCE: Yes

**PEI**: 4

STYLE: Contemporary

SUITABLE FOR: Backsplash|Indoor|Outdoor|Pool|Shower

TYPOLOGY: Porcelain
TYPE OF PIECE: Field Tile
USE: Floor and Wall



## **PACKING**

|         |              | BOX |       |       | PALLET |        |         |
|---------|--------------|-----|-------|-------|--------|--------|---------|
| Size    | Product type | pcs | sqft  | lb    | boxes  | sqft   | lb      |
| 18"x18" | Field Tile   | 7   | 15.28 | 61.72 | 26     | 397.28 | 1604.72 |

**WARNING** The information contained in this packing list is for guidance only, the contents of the packing may vary. Please co