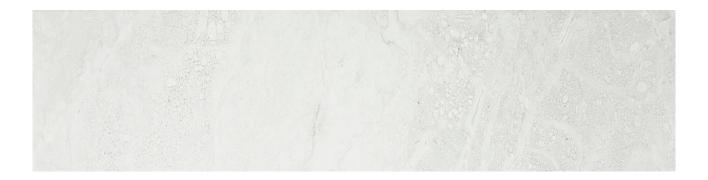

## PRODUCT BIANCO 3X12 BULLNOSE

Tile | 3"x12" | Porcelain

## **TECHNICAL DATA**

CODE: QUFN-BI-SB NAME: Bianco 3X12 Bullnose SIZE: 3"x12" SERIES: Fundamentals FINISH: Matt LOOK: Concrete FAMILY: Tile FROST RESISTANCE: Yes STYLE: Classic SUITABLE FOR: Indoor TYPOLOGY: Porcelain TYPE OF PIECE: Bullnose USE: Floor and Wall