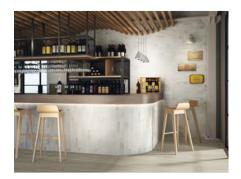

# PRODUCT PARADISE WHITE 3X12W

Tile | 3"x12" | Ceramic





## **GRAPHIC VARIETY**





#### **ROOM SCENES**





# **TECHNICAL DATA**

CODE: QUVA-PA-3 NAME: Paradise White 3X12W SIZE: 3"x12" SERIES: Valletta FINISH: Matt LOOK: Stone Look FAMILY: Tile FROST RESISTANCE: Yes STYLE: Traditional SUITABLE FOR: Indoor TYPOLOGY: Ceramic TYPE OF PIECE: Field Tile USE: Floor and Wall



## PACKING

|        |              | BOX |      |    | PALLET |       |    |
|--------|--------------|-----|------|----|--------|-------|----|
| Size   | Product type | pcs | sqft | lb | boxes  | sqft  | lb |
| 3"x12" | Field Tile   | 20  | 4.84 |    | 120    | 580.8 |    |

**WARNING** The information contained in this packing list is for guidance only, the contents of the packing may vary. Please consult our sales representatives for an exact list.