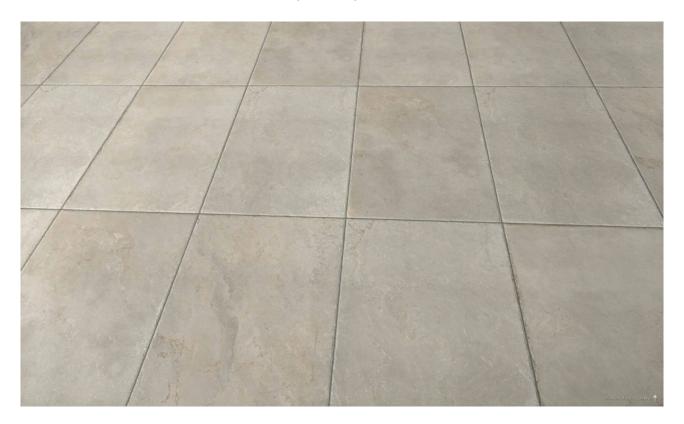

# PRODUCT ERICE TAUPE 24X36\"

Tile | 24"x36" | Porcelain





## **GRAPHIC VARIETY**













# **DETAILS**





## **ROOM SCENES**





#### **TECHNICAL DATA**

CODE: QUEL-ER-3

NAME: Erice Taupe 24X36"

SIZE: 24"x36" SERIES: Elevation FINISH: Natural LOOK: Stone Look FAMILY: Tile

FROST RESISTANCE: Yes

PEI: 4

RECTIFIED: Yes STYLE: Traditional

SUITABLE FOR: |Indoor|Shower

TYPOLOGY: Porcelain THICKNESS: 10 mm TYPE OF PIECE: Field Tile USE: Floor and Wall



#### **PACKING**

|         |              | BOX |      |    | PALLET |       |    |
|---------|--------------|-----|------|----|--------|-------|----|
| Size    | Product type | pcs | sqft | lb | boxes  | sqft  | lb |
| 24"x36" | Field Tile   | 2   |      | ·  | 48     | 11.62 |    |

**WARNING** The information contained in this packing list is for guidance only, the contents of the