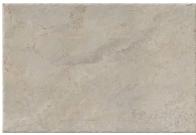

# PRODUCT ERICE TAUPE 24X36\"

Tile | 24"x36" | Porcelain





## **GRAPHIC VARIETY**













# **DETAILS**





## **ROOM SCENES**





#### **TECHNICAL DATA**

CODE: QUEL-ER-3

NAME: Erice Taupe 24X36"

SIZE: 24"x36" SERIES: Elevation FINISH: Natural LOOK: Stone Look FAMILY: Tile

FROST RESISTANCE: Yes

PEI: 4

RECTIFIED: Yes STYLE: Traditional

SUITABLE FOR: |Indoor|Shower

TYPOLOGY: Porcelain THICKNESS: 10 mm TYPE OF PIECE: Field Tile USE: Floor and Wall



#### **PACKING**

|         |              | BOX |      |    | PALLET |       |    |
|---------|--------------|-----|------|----|--------|-------|----|
| Size    | Product type | pcs | sqft | lb | boxes  | sqft  | lb |
| 24"x36" | Field Tile   | 2   |      | ·  | 48     | 11.62 |    |

**WARNING** The information contained in this packing list is for guidance only, the contents of the packing may vary. Please consult o