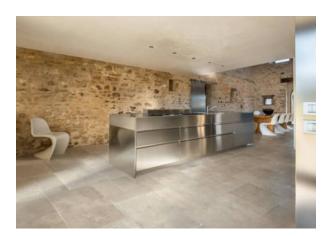

# PRODUCT ERICE TAUPE 24X36\"

Tile | 24"x36" | Porcelain





## **GRAPHIC VARIETY**













# **DETAILS**





## **ROOM SCENES**





#### **TECHNICAL DATA**

CODE: QUEL-ER-3

NAME: Erice Taupe 24X36"

SIZE: 24"x36" SERIES: Elevation FINISH: Natural LOOK: Stone Look FAMILY: Tile

FROST RESISTANCE: Yes

PEI: 4

RECTIFIED: Yes STYLE: Traditional

SUITABLE FOR: |Indoor|Shower

TYPOLOGY: Porcelain THICKNESS: 10 mm TYPE OF PIECE: Field Tile USE: Floor and Wall



#### **PACKING**

|         |              | BOX |      |    | PALLET |       |    |
|---------|--------------|-----|------|----|--------|-------|----|
| Size    | Product type | pcs | sqft | lb | boxes  | sqft  | lb |
| 24"x36" | Field Tile   | 2   |      | ·  | 48     | 11.62 |    |

**WARNING** The information contained in this packing list is for guidance only, the contents of the packing may vary. Please consult our sales representati