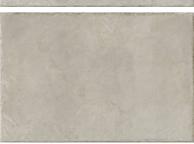

# PRODUCT ERICE TAUPE 24X36\"

Tile | 24"x36" | Porcelain





## **GRAPHIC VARIETY**













# **DETAILS**





## **ROOM SCENES**





#### **TECHNICAL DATA**

CODE: QUEL-ER-3

NAME: Erice Taupe 24X36"

SIZE: 24"x36" SERIES: Elevation FINISH: Natural LOOK: Stone Look FAMILY: Tile

FROST RESISTANCE: Yes

PEI: 4

RECTIFIED: Yes STYLE: Traditional

SUITABLE FOR: |Indoor|Shower

TYPOLOGY: Porcelain THICKNESS: 10 mm TYPE OF PIECE: Field Tile USE: Floor and Wall



#### **PACKING**

|         |              | BOX |      |    | PALLET |       |    |
|---------|--------------|-----|------|----|--------|-------|----|
| Size    | Product type | pcs | sqft | lb | boxes  | sqft  | lb |
| 24"x36" | Field Tile   | 2   |      | ·  | 48     | 11.62 |    |

**WARNING** The information contained in this packing list is for guidance only, the contents of the packing may vary. Please consult our