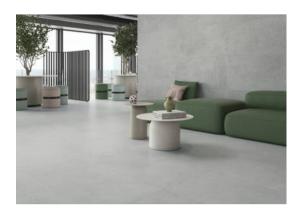

# PRODUCT ASHLAND 24X48 GREY

Tile | 24"x48" | Porcelain





## **GRAPHIC VARIETY**





## **ROOM SCENES**







#### **TECHNICAL DATA**

CODE: QUAS-GR-4

NAME: Ashland 24X48 Grey

SIZE: 24"x48" SERIES: Ashland FINISH: Matt LOOK: Concrete FAMILY: Tile

FROST RESISTANCE: Yes

PEI: 4

RECTIFIED: Yes SHADE VARIATION: V2 STYLE: Contemporary

SUITABLE FOR: Indoor|Outdoor|Shower

TYPOLOGY: Porcelain
TYPE OF PIECE: Field Tile
USE: Floor and Wall

NOTES: THIS PRODUCT IS SPECIAL ORDER AND NON CANCELLABLE OR RETURNABLE



#### **PACKING**

|         |              | BOX |      |    | PALLET |      |    |
|---------|--------------|-----|------|----|--------|------|----|
| Size    | Product type | pcs | sqft | lb | boxes  | sqft | lb |
| 24"x48" | Field Tile   | 2   | 15.5 |    | 36     | 558  |    |

**WARNING** The information contained in this packing list is for guidance only, the contents of the packi