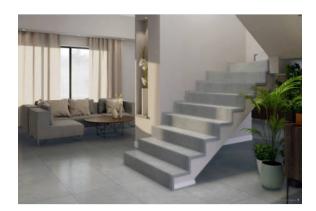

# PRODUCT ASHLAND 24X48 GREY

Tile | 24"x48" | Porcelain





## **GRAPHIC VARIETY**





## **ROOM SCENES**







#### **TECHNICAL DATA**

CODE: QUAS-GR-4

NAME: Ashland 24X48 Grey

SIZE: 24"x48" SERIES: Ashland FINISH: Matt LOOK: Concrete FAMILY: Tile

FROST RESISTANCE: Yes

PEI: 4

RECTIFIED: Yes SHADE VARIATION: V2 STYLE: Contemporary

SUITABLE FOR: Indoor|Outdoor|Shower

TYPOLOGY: Porcelain
TYPE OF PIECE: Field Tile
USE: Floor and Wall

NOTES: THIS PRODUCT IS SPECIAL ORDER AND NON CANCELLABLE OR RETURNABLE



#### **PACKING**

|         |              | BOX |      |    | PALLET |      |    |
|---------|--------------|-----|------|----|--------|------|----|
| Size    | Product type | pcs | sqft | lb | boxes  | sqft | lb |
| 24"x48" | Field Tile   | 2   | 15.5 |    | 36     | 558  |    |

**WARNING** The information contained in this packing list is for guidance only, the contents of the packing