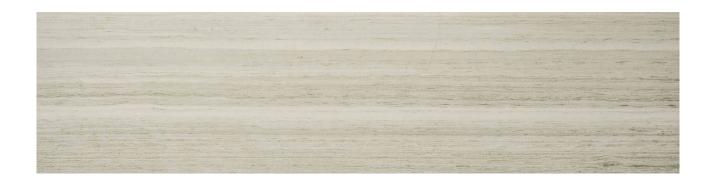

## PRODUCT POLISHED 3X12 PASSION BULLNOSE

Tile | 3"x12" | Porcelain

## **TECHNICAL DATA**

CODE: QUAD-PA-SBPN

NAME: Polished 3X12 Passion Bullnose

SIZE: 3"x12" SERIES: Ardor FINISH: Polish LOOK: Marble Look FAMILY: Tile

FROST RESISTANCE: Yes

RECTIFIED: Yes

STYLE: Contemporary