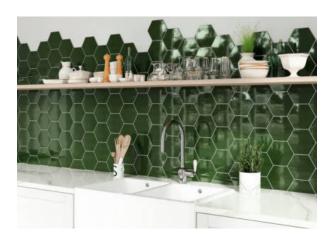

# PRODUCT RONDA 5.5X6.3" GREEN HEXAGON

Tile | 5.5"x6.3" | Porcelain





# **DETAILS**





# **ROOM SCENES**





### **TECHNICAL DATA**

CODE: QURN-GR-1

NAME: Ronda 5.5X6.3" Green Hexagon

SIZE: 5.5"x6.3" SERIES: Ronda FINISH: Gloss LOOK: Hand-crafted FAMILY: Tile

FROST RESISTANCE: Yes

PEI: 3

SHADE VARIATION: V1 STYLE: Traditional

SUITABLE FOR: Backsplash|Indoor|Outdoor|Shower|Pool

TYPOLOGY: Porcelain TYPE OF PIECE: Field Tile USE: Floor and Wall



### **PACKING**

|           |              | BOX |      |    | PALLET |       |    |
|-----------|--------------|-----|------|----|--------|-------|----|
| Size      | Product type | pcs | sqft | lb | boxes  | sqft  | lb |
| 5.5"x6.3" | Field Tile   | 26  | 4.74 |    | 105    | 497.7 |    |

**WARNING** The information contained in this packing list is for guidance only, the contents of the packing may vary. Please consul