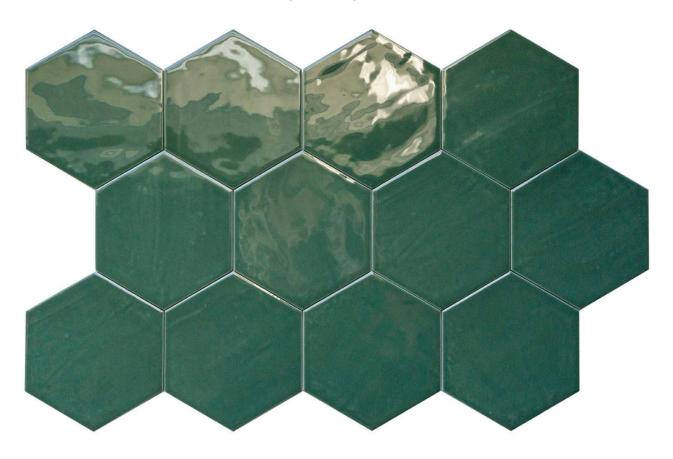

# PRODUCT RONDA 5.5X6.3" GREEN HEXAGON

Tile | 5.5"x6.3" | Porcelain

# **DETAILS**

### **TECHNICAL DATA**

CODE: QURN-GR-1

NAME: Ronda 5.5X6.3" Green Hexagon

SIZE: 5.5"x6.3" SERIES: Ronda FINISH: Gloss LOOK: Hand-crafted FAMILY: Tile

FROST RESISTANCE: Yes

PEI: 3

SHADE VARIATION: V1 STYLE: Traditional