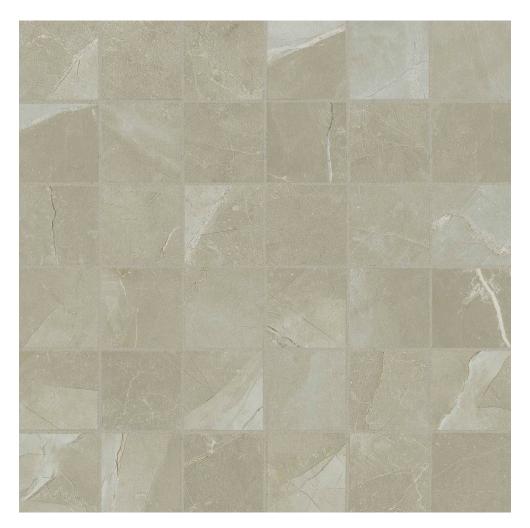

## PRODUCT 2X2 PULPIS GREY MOSAIC

Tile | 12"x12" | Porcelain

## **TECHNICAL DATA**

CODE: AC63-368 NAME: 2X2 Pulpis Grey Mosaic SIZE: 12"x12" SERIES: Classic FINISH: Matt LOOK: Marble Look FAMILY: Tile FROST RESISTANCE: Yes MOSAIC TYPE: 2"x2" STYLE: Contemporary SUITABLE FOR: Backsplash,Indoor,Shower TYPOLOGY: Porcelain TYPE OF PIECE: Mosaic USE: Floor and Wall NOTES: Number Of Rows Per Sheet = 6