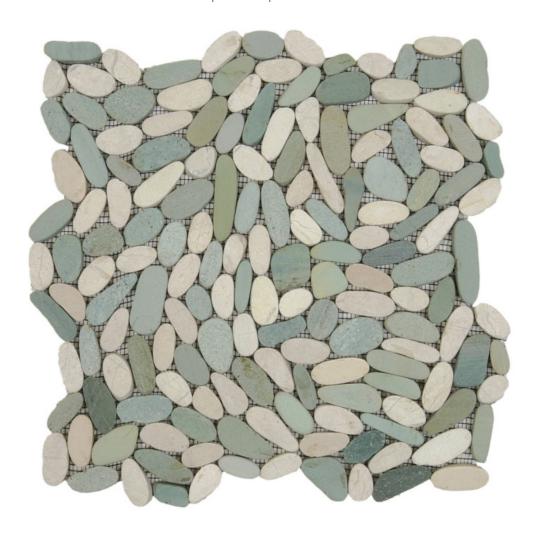

## PRODUCT MIX WHITE/GREEN SLICED MATTE PEBBLE INTERLOCKING MOSAIC

Tile | 12"x12" | Natural Stone

## **TECHNICAL DATA**

CODE: RVCHAWG038

NAME: Mix White/Green Sliced Matte Pebble Interlocking Mosaic

SIZE: 12"x12"

SERIES: Chelsea Collection

FINISH: Matt

LOOK: Multi-Look Mosaics

FAMILY: Tile

## MIX WHITE/GREEN SLICED MATTE PEBBLE INTERLOCKING MOSAIC