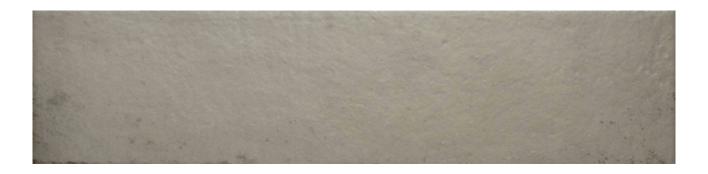

# PRODUCT 3X11 NAMASTE GREIGE

Tile | 3"x11" | Porcelain

## **TECHNICAL DATA**

CODE: QURE-NA-1 NAME: 3X11 Namaste Greige SIZE: 3"x11" SERIES: Relax FINISH: Matt LOOK: Subway Tile FAMILY: Tile PEI: 3 SHADE VARIATION: V2 STYLE: Traditional SUITABLE FOR: Backsplash,Indoor TYPOLOGY: Porcelain TYPE OF PIECE: Field Tile USE: Floor and Wall