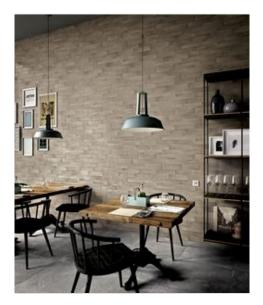

# PRODUCT 3X11 NAMASTE GREIGE

Tile | 3"x11" | Porcelain





## **GRAPHIC VARIETY**





#### **ROOM SCENES**







## **TECHNICAL DATA**

CODE: QURE-NA-1 NAME: 3X11 Namaste Greige SIZE: 3"x11" SERIES: Relax FINISH: Matt LOOK: Subway Tile FAMILY: Tile PEI: 3 SHADE VARIATION: V2 STYLE: Traditional SUITABLE FOR: Backsplash,Indoor TYPOLOGY: Porcelain TYPE OF PIECE: Field Tile USE: Floor and Wall



### PACKING

|        |              | BOX |      |    | PALLET |      |    |
|--------|--------------|-----|------|----|--------|------|----|
| Size   | Product type | pcs | sqft | lb | boxes  | sqft | lb |
| 3"x11" | Field Tile   | 50  | 10.5 |    | 52     | 546  |    |

**WARNING** The information contained in this packing list is for guidance only, the contents of the packing may vary. Please consult our sales representatives for an exact list.