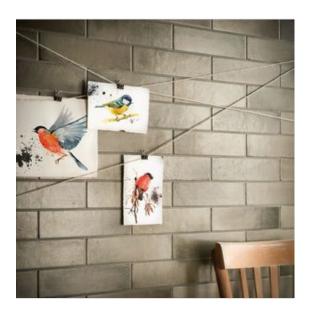

# PRODUCT 3X11 NAMASTE GREIGE

Tile | 3"x11" | Porcelain





## **GRAPHIC VARIETY**





#### **ROOM SCENES**







## **TECHNICAL DATA**

CODE: QURE-NA-1 NAME: 3X11 Namaste Greige SIZE: 3"x11" SERIES: Relax FINISH: Matt LOOK: Subway Tile FAMILY: Tile PEI: 3 SHADE VARIATION: V2 STYLE: Traditional SUITABLE FOR: Backsplash,Indoor TYPOLOGY: Porcelain TYPE OF PIECE: Field Tile USE: Floor and Wall



### PACKING

|        |              | BOX |      |    | PALLET |      |    |
|--------|--------------|-----|------|----|--------|------|----|
| Size   | Product type | pcs | sqft | lb | boxes  | sqft | lb |
| 3"x11" | Field Tile   | 50  | 10.5 |    | 52     | 546  |    |

**WARNING** The information contained in this packing list is for guidance only, the contents of the packing may vary. Please consult our sales representatives for an exact list.