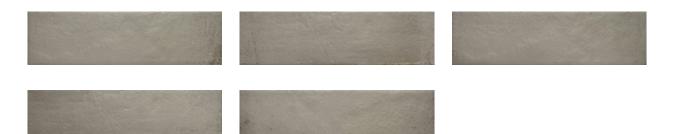

# PRODUCT 3X11 NAMASTE GREIGE

Tile | 3"x11" | Porcelain





## **GRAPHIC VARIETY**





#### **ROOM SCENES**







## **TECHNICAL DATA**

CODE: QURE-NA-1 NAME: 3X11 Namaste Greige SIZE: 3"x11" SERIES: Relax FINISH: Matt LOOK: Subway Tile FAMILY: Tile PEI: 3 SHADE VARIATION: V2 STYLE: Traditional SUITABLE FOR: Backsplash,Indoor TYPOLOGY: Porcelain TYPE OF PIECE: Field Tile USE: Floor and Wall



### PACKING

|        |              | BOX |      |    | PALLET |      |    |
|--------|--------------|-----|------|----|--------|------|----|
| Size   | Product type | pcs | sqft | lb | boxes  | sqft | lb |
| 3"x11" | Field Tile   | 50  | 10.5 |    | 52     | 546  |    |

**WARNING** The information contained in this packing list is for guidance only, the contents of the packing may vary. Please consult our sales representatives for an exact list.