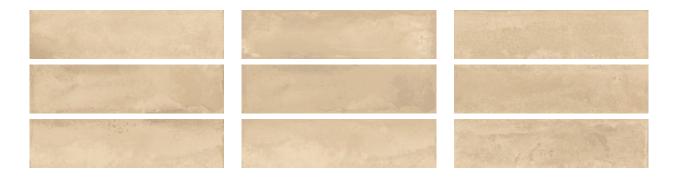

## PRODUCT GRAND CAYMAN BRAC BEIGE 3X12 BULLNOSE

Tile | 3"x12" | Porcelain





## **GRAPHIC VARIETY**





## **TECHNICAL DATA**

CODE: QUGR-BR-SB

NAME: Grand Cayman Brac Beige 3x12 Bullnose

SIZE: 3"x12"

SERIES: Grand Cayman FINISH: Glossy LOOK: Mono-Color

CHEMICAL RESISTANCE: Not Affected

FAMILY: Tile

FROST RESISTANCE: Yes

PEI: 1

RECTIFIED: Yes SHADE VARIATION: V3

STAIN RESISTANCE: Not Affected

STYLE: Contemporary

SUITABLE FOR: Backsplash|Indoor|Outdoor|Shower

TYPOLOGY: Porcelain THICKNESS: 8 mm TYPE OF PIECE: Bullnose

USE: Wall only



## **PACKING**

|        |              | BOX |      |    | PALLET |      |    |
|--------|--------------|-----|------|----|--------|------|----|
| Size   | Product type | pcs | sqft | lb | boxes  | sqft | lb |
| 3"x12" | Bullnose     | 15  |      |    |        |      |    |

**WARNING** The information contained in this packing list is for gui