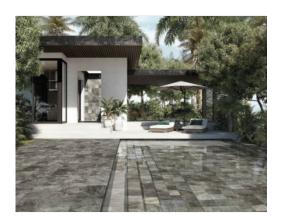

# PRODUCT POKHARA PIZARRA 12X24

Tile | 12"x24" | Porcelain





## **GRAPHIC VARIETY**













## **ROOM SCENES**





#### **TECHNICAL DATA**

CODE: QUNS-PO-1

NAME: Pokhara Pizarra 12X24

SIZE: 12"x24" SERIES: Nepal Slate FINISH: Matt

LOOK: Slate Stone Look

FAMILY: Tile

FROST RESISTANCE: Yes

**PEI**: 4

STYLE: Contemporary

SUITABLE FOR: Indoor, Shower

TYPOLOGY: Porcelain
TYPE OF PIECE: Field Tile
USE: Floor and Wall



#### **PACKING**

|         | BOX          |     |      | PALLET |       |      |    |
|---------|--------------|-----|------|--------|-------|------|----|
| Size    | Product type | pcs | sqft | lb     | boxes | sqft | lb |
| 12"x24" | Field Tile   | 8   | 15.5 |        | 40    | 620  |    |

**WARNING** The information contained in this packing list is for guidance only, the contents of the packing may vary. Please consult our sales representatives for an exact list.