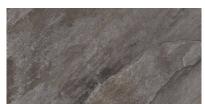

## **GRAPHIC VARIETY**

#### **TECHNICAL DATA**

CODE: QUNS-PO-1

NAME: Pokhara Pizarra 12X24

SIZE: 12"x24" SERIES: Nepal Slate FINISH: Matt

LOOK: Slate Stone Look

FAMILY: Tile

FROST RESISTANCE: Yes

**PEI**: 4