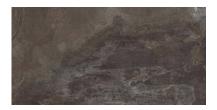

## **GRAPHIC VARIETY**

#### **TECHNICAL DATA**

CODE: QUNS-PO-1

NAME: Pokhara Pizarra 12X24

SIZE: 12"x24" SERIES: Nepal Slate FINISH: Matt

LOOK: Slate Stone Look

FAMILY: Tile

FROST RESISTANCE: Yes

**PEI**: 4