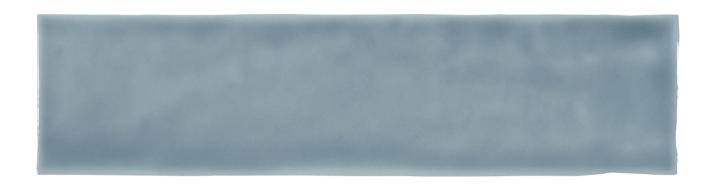

## PRODUCT 3X12W SUMMER SKY GLOSSY

Tile | 3"x12" | Glazed Ceramic

## **TECHNICAL DATA**

CODE: QUCH-SS-2

NAME: 3x12W Summer Sky Glossy

SIZE: 3"x12" SERIES: Chateau FINISH: Gloss LOOK: Hand-crafted FAMILY: Tile

STYLE: Contemporary

SUITABLE FOR: Backsplash,Indoor TYPOLOGY: Glazed Ceramic TYPE OF PIECE: Field Tile