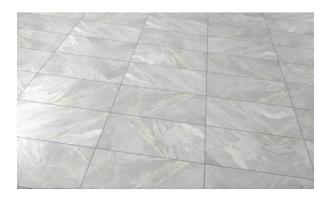

# PRODUCT CAPRI LIGHT GREY 12X24

Tile | 12"x24" | Porcelain





## **GRAPHIC VARIETY**











#### **ROOM SCENES**







## **TECHNICAL DATA**

CODE: QUCJ-LI-1 NAME: Capri Light Grey 12X24 SIZE: 12"x24" SERIES: Capri FINISH: Natural LOOK: Stone Look FAMILY: Tile FROST RESISTANCE: Yes **PEI:** 4 **RECTIFIED:** Yes SHADE VARIATION: V4 STYLE: Contemporary SUITABLE FOR: Indoor, Outdoor **TYPOLOGY:** Porcelain THICKNESS: 7 mm TYPE OF PIECE: Field tile USE: Floor and Wall



## PACKING

|         |              | BOX |      |    | PALLET |      |    |
|---------|--------------|-----|------|----|--------|------|----|
| Size    | Product type | pcs | sqft | lb | boxes  | sqft | lb |
| 12"x24" |              |     |      |    |        |      |    |

**WARNING** The information contained in this packing list is for guidance only, the contents of the packing may vary. Please consult our sales representatives for an