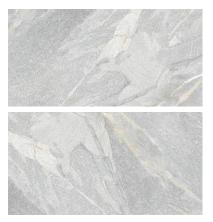

## **GRAPHIC VARIETY**

## **TECHNICAL DATA**

CODE: QUCJ-LI-1 NAME: Capri Light Grey 12X24 SIZE: 12"x24" SERIES: Capri FINISH: Natural LOOK: Stone Look FAMILY: Tile FROST RESISTANCE: Yes **PEI:** 4 **RECTIFIED:** Yes SHADE VARIATION: V4 STYLE: Contemporary SUITABLE FOR: Indoor, Outdoor **TYPOLOGY:** Porcelain THICKNESS: 7 mm TYPE OF PIECE: Field tile USE: Floor and Wall