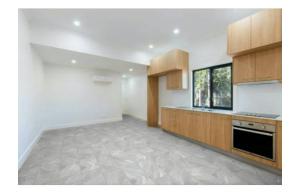

# PRODUCT CAPRI LIGHT GREY 12X24

Tile | 12"x24" | Porcelain





## **GRAPHIC VARIETY**











#### **ROOM SCENES**







## **TECHNICAL DATA**

CODE: QUCJ-LI-1 NAME: Capri Light Grey 12X24 SIZE: 12"x24" SERIES: Capri FINISH: Natural LOOK: Stone Look FAMILY: Tile FROST RESISTANCE: Yes **PEI:** 4 **RECTIFIED:** Yes SHADE VARIATION: V4 STYLE: Contemporary SUITABLE FOR: Indoor, Outdoor **TYPOLOGY:** Porcelain THICKNESS: 7 mm TYPE OF PIECE: Field tile USE: Floor and Wall



## PACKING

|         |              | BOX |      |    | PALLET |      |    |
|---------|--------------|-----|------|----|--------|------|----|
| Size    | Product type | pcs | sqft | lb | boxes  | sqft | lb |
| 12"x24" |              |     |      |    |        |      |    |

**WARNING** The information contained in this packing list is for guidance only, the contents of the packing may vary. Please consult our sales representatives for