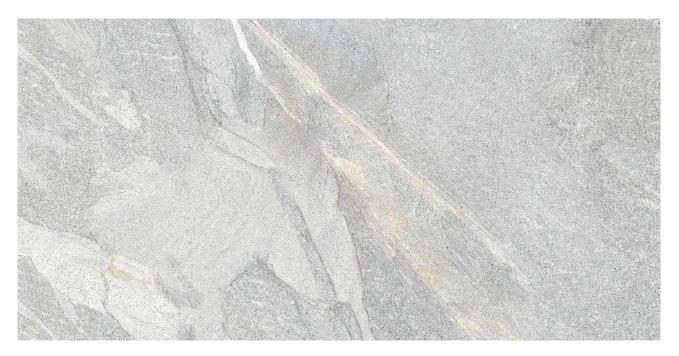

# PRODUCT CAPRI LIGHT GREY 12X24

Tile | 12"x24" | Porcelain





## **GRAPHIC VARIETY**











#### **ROOM SCENES**







## **TECHNICAL DATA**

CODE: QUCJ-LI-1 NAME: Capri Light Grey 12X24 SIZE: 12"x24" SERIES: Capri FINISH: Natural LOOK: Stone Look FAMILY: Tile FROST RESISTANCE: Yes **PEI:** 4 **RECTIFIED:** Yes SHADE VARIATION: V4 STYLE: Contemporary SUITABLE FOR: Indoor, Outdoor **TYPOLOGY:** Porcelain THICKNESS: 7 mm TYPE OF PIECE: Field tile USE: Floor and Wall



## PACKING

|         |              | BOX |      |    | PALLET |      |    |
|---------|--------------|-----|------|----|--------|------|----|
| Size    | Product type | pcs | sqft | lb | boxes  | sqft | lb |
| 12"x24" |              |     |      |    |        |      |    |

**WARNING** The information contained in this packing list is for guidance only, the contents of the pac