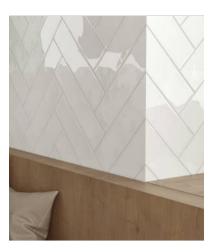

## PRODUCT 3X12W BRAY POWDER GLOSSY

Tile | 3"x12" | Glazed Ceramic

## **TECHNICAL DATA**

CODE: QUCH-BP-2

NAME: 3x12W Bray Powder Glossy

SIZE: 3"x12" SERIES: Chateau FINISH: Gloss LOOK: Hand-crafted FAMILY: Tile

STYLE: Contemporary

SUITABLE FOR: Backsplash|Indoor TYPOLOGY: Glazed Ceramic TYPE OF PIECE: Field Tile