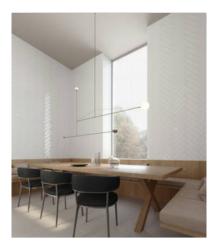

## PRODUCT 3X12W BRAY POWDER GLOSSY

Tile | 3"x12" | Glazed Ceramic



## **ROOM SCENES**









## **TECHNICAL DATA**

CODE: QUCH-BP-2

NAME: 3x12W Bray Powder Glossy

SIZE: 3"x12" SERIES: Chateau FINISH: Gloss LOOK: Hand-crafted FAMILY: Tile

STYLE: Contemporary

SUITABLE FOR: Backsplash|Indoor TYPOLOGY: Glazed Ceramic TYPE OF PIECE: Field Tile

USE: Wall only



## **PACKING**

|        |              | BOX |       |       | PALLET |        |    |
|--------|--------------|-----|-------|-------|--------|--------|----|
| Size   | Product type | pcs | sqft  | lb    | boxes  | sqft   | lb |
| 3"x12" | Field Tile   | 44  | 10.66 | 32.86 | 48     | 511.68 |    |

**WARNING** The information contained in this packing list is for guidance only, the contents of the packing may vary. Please consult our sales representatives for an exact list.