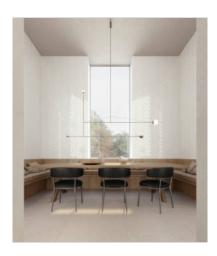

## PRODUCT 3X12W BRAY POWDER GLOSSY

Tile | 3"x12" | Glazed Ceramic



## **ROOM SCENES**









## **TECHNICAL DATA**

CODE: QUCH-BP-2

NAME: 3x12W Bray Powder Glossy

SIZE: 3"x12" SERIES: Chateau FINISH: Gloss LOOK: Hand-crafted FAMILY: Tile

STYLE: Contemporary

SUITABLE FOR: Backsplash|Indoor TYPOLOGY: Glazed Ceramic TYPE OF PIECE: Field Tile

USE: Wall only



## **PACKING**

|        |              | BOX |       |       | PALLET |        |    |
|--------|--------------|-----|-------|-------|--------|--------|----|
| Size   | Product type | pcs | sqft  | lb    | boxes  | sqft   | lb |
| 3"x12" | Field Tile   | 44  | 10.66 | 32.86 | 48     | 511.68 |    |

**WARNING** The information contained in this packing list is for guidance only, the contents of the packing may vary. Please consult our sales representatives for an exact list.