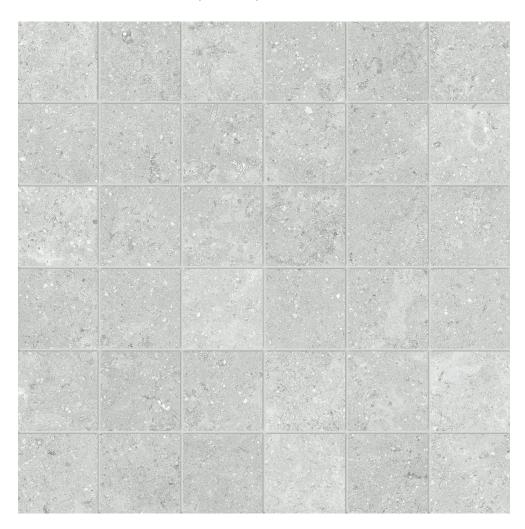

## PRODUCT DENVER 2X2 MOSAIC PLATINUM MATTE

Tile | 12"x12" | Glazed Porcelain

## **TECHNICAL DATA**

CODE: QUDE-PL-M

NAME: Denver 2X2 Mosaic Platinum Matte

SIZE: 12"x12" SERIES: Denver FINISH: Matte LOOK: Stone Look

BREAKING STRENGHT: >350 - >1600 CHEMICAL RESISTANCE: CLASS A

DCOF: MATTE ≥0.65 STATUS: Coming Soon

FAMILY: Tile

FROST RESISTANCE: Yes

PEI: 4

R VALUE: MATTE R10 SHADE VARIATION: V3

STAIN RESISTANCE: CLASS A & 5

STYLE: Contemporary

SUITABLE FOR: Indoor, Outdoor, Pool, Backsplash, Shower

TYPOLOGY: Glazed Porcelain

THICKNESS: 8.4 mm
TYPE OF PIECE: Mosaic
USE: Floor and Wall

WATER ABSORPTION: <=0.5%