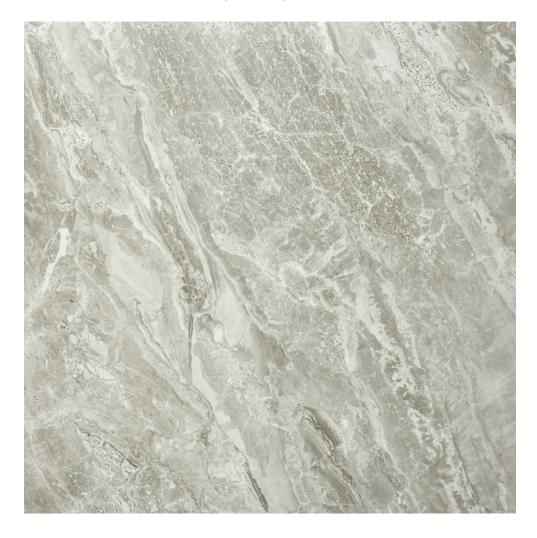

## PRODUCT MATTE INSPIRATION 24X24

Tile | 24"x24" | Porcelain

## **TECHNICAL DATA**

CODE: QUAD-IN-3N

NAME: Matte Inspiration 24X24

SIZE: 24"x24" SERIES: Ardor FINISH: Matt LOOK: Marble Look FAMILY: Tile

FROST RESISTANCE: Yes

**RECTIFIED:** Yes

STYLE: Contemporary SUITABLE FOR: Indoor TYPOLOGY: Porcelain TYPE OF PIECE: Field Tile USE: Floor and Wall