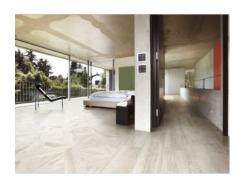

# PRODUCT TUCSON IVORY 24X24

Tile | 24"x24" | Porcelain





## **GRAPHIC VARIETY**

















## **ROOM SCENES**





#### **TECHNICAL DATA**

CODE: QUHL-TU-3

NAME: Tucson Ivory 24X24

SIZE: 24"x24" SERIES: Highland FINISH: Matt LOOK: Wood Look FAMILY: Tile

PEI: 4 RECTIFIED: Yes STYLE: Traditional SUITABLE FOR: Indoor TYPOLOGY: Porcelain TYPE OF PIECE: Field Tile USE: Floor and Wall



#### **PACKING**

|         |              | BOX |      |      | PALLET |      |      |
|---------|--------------|-----|------|------|--------|------|------|
| Size    | Product type | pcs | sqft | lb   | boxes  | sqft | lb   |
| 24"x24" | Field Tile   | 3   | 12   | 51.6 | 36     | 432  | 1858 |

**WARNING** The information contained in this packing list is for guidance only, the contents of the packing may vary. Please consult our sales representatives for an exact list.