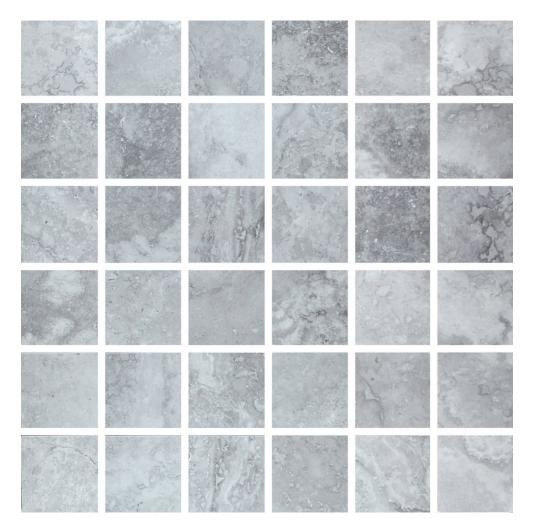

## PRODUCT GRIGIO 2X2 MOSAIC

Tile | 12"x12" | Porcelain

## **TECHNICAL DATA**

CODE: QUSI-GR-FM NAME: Grigio 2X2 Mosaic SIZE: 12"x12" SERIES: Siena FINISH: Matt LOOK: Marble Look FAMILY: Tile FROST RESISTANCE: Yes MOSAIC TYPE: 2"x2" STYLE: Contemporary SUITABLE FOR: Backsplash,Indoor,Shower TYPOLOGY: Porcelain TYPE OF PIECE: Mosaic USE: Floor and Wall