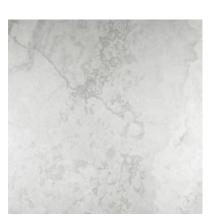

## PRODUCT ARGENTO 13X13

Tile | 13"x13" | Porcelain





## **GRAPHIC VARIETY**

















## **TECHNICAL DATA**

CODE: QUSI-AR-F1 NAME: Argento 13X13

SIZE: 13"x13" SERIES: Siena FINISH: Matt LOOK: Marble Look FAMILY: Tile

FROST RESISTANCE: Yes

**PEI**: 4

STYLE: Contemporary

SUITABLE FOR: Indoor, Shower

TYPOLOGY: Porcelain
TYPE OF PIECE: Field Tile
USE: Floor and Wall



## **PACKING**

|         |              | BOX |       |    | PALLET |        |    |
|---------|--------------|-----|-------|----|--------|--------|----|
| Size    | Product type | pcs | sqft  | lb | boxes  | sqft   | lb |
| 13"x13" | Field Tile   | 9   | 10.76 |    | 64     | 688.64 |    |

**WARNING** The information contained in this packing list is for guidance only, the contents of the packing may vary. Please consult our sales representatives for an exact list.