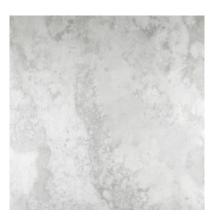

## PRODUCT ARGENTO 13X13

Tile | 13"x13" | Porcelain





## **GRAPHIC VARIETY**

















## **TECHNICAL DATA**

CODE: QUSI-AR-F1 NAME: Argento 13X13

SIZE: 13"x13" SERIES: Siena FINISH: Matt LOOK: Marble Look FAMILY: Tile

FROST RESISTANCE: Yes

**PEI**: 4

STYLE: Contemporary

SUITABLE FOR: Indoor, Shower

TYPOLOGY: Porcelain
TYPE OF PIECE: Field Tile
USE: Floor and Wall



## **PACKING**

|         |              | BOX |       |    | PALLET |        |    |
|---------|--------------|-----|-------|----|--------|--------|----|
| Size    | Product type | pcs | sqft  | lb | boxes  | sqft   | lb |
| 13"x13" | Field Tile   | 9   | 10.76 |    | 64     | 688.64 |    |

**WARNING** The information contained in this packing list is for guidance only, the contents of the packing may vary. Please consult our sales representatives for an exact list.