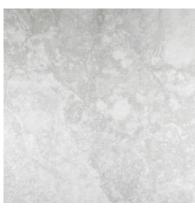

## PRODUCT ARGENTO 13X13

Tile | 13"x13" | Porcelain





## **GRAPHIC VARIETY**

















## **TECHNICAL DATA**

CODE: QUSI-AR-F1 NAME: Argento 13X13

SIZE: 13"x13" SERIES: Siena FINISH: Matt LOOK: Marble Look FAMILY: Tile

FROST RESISTANCE: Yes

**PEI**: 4

STYLE: Contemporary

SUITABLE FOR: Indoor, Shower

TYPOLOGY: Porcelain
TYPE OF PIECE: Field Tile
USE: Floor and Wall



## **PACKING**

|         |              | BOX |       |    | PALLET |        |    |
|---------|--------------|-----|-------|----|--------|--------|----|
| Size    | Product type | pcs | sqft  | lb | boxes  | sqft   | lb |
| 13"x13" | Field Tile   | 9   | 10.76 |    | 64     | 688.64 |    |

**WARNING** The information contained in this packing list is for guidance only, the contents of the packing may vary. Please consult our sales representatives for an exact list.