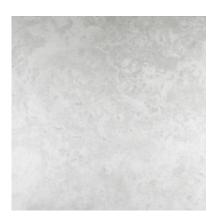

## PRODUCT ARGENTO 13X13

Tile | 13"x13" | Porcelain





## **GRAPHIC VARIETY**

















## **TECHNICAL DATA**

CODE: QUSI-AR-F1 NAME: Argento 13X13

SIZE: 13"x13" SERIES: Siena FINISH: Matt LOOK: Marble Look FAMILY: Tile

FROST RESISTANCE: Yes

**PEI**: 4

STYLE: Contemporary

SUITABLE FOR: Indoor, Shower

TYPOLOGY: Porcelain
TYPE OF PIECE: Field Tile
USE: Floor and Wall



## **PACKING**

|         |              | BOX |       |    | PALLET |        |    |
|---------|--------------|-----|-------|----|--------|--------|----|
| Size    | Product type | pcs | sqft  | lb | boxes  | sqft   | lb |
| 13"x13" | Field Tile   | 9   | 10.76 |    | 64     | 688.64 |    |

**WARNING** The information contained in this packing list is for guidance only, the contents of the packing may vary. Please consult our sales representatives for an exact list.