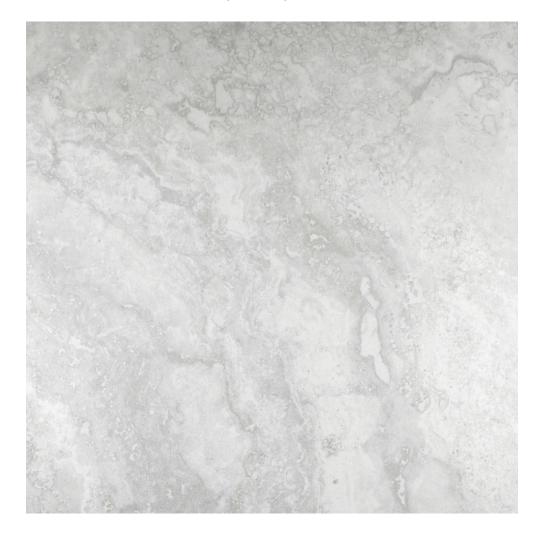

## PRODUCT ARGENTO 13X13

Tile | 13"x13" | Porcelain

## **GRAPHIC VARIETY**

## **TECHNICAL DATA**

CODE: QUSI-AR-F1 NAME: Argento 13X13

SIZE: 13"x13" SERIES: Siena FINISH: Matt LOOK: Marble Look FAMILY: Tile

FROST RESISTANCE: Yes

**PEI**: 4

STYLE: Contemporary

SUITABLE FOR: Indoor, Shower