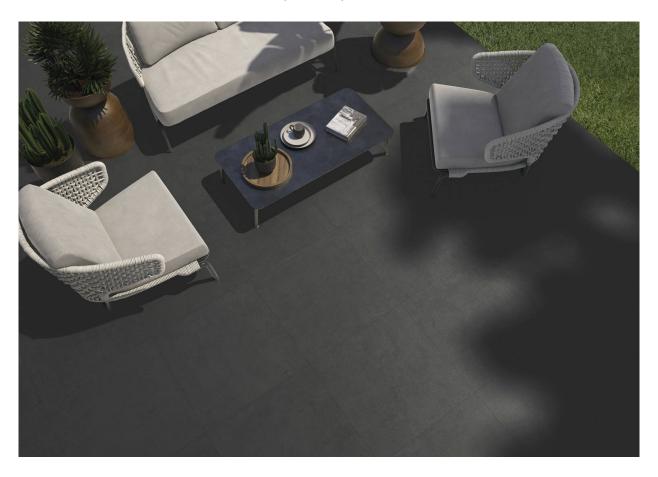

# PRODUCT ASHLAND 36X36 BLACK

Tile | 36"x36" | Porcelain





## **GRAPHIC VARIETY**











## **ROOM SCENES**





#### **TECHNICAL DATA**

CODE: QUAS-BL-6

NAME: Ashland 36X36 Black

SIZE: 36"x36" SERIES: Ashland FINISH: Matt LOOK: Concrete FAMILY: Tile

FROST RESISTANCE: Yes

PEI: 4

RECTIFIED: Yes SHADE VARIATION: V2 STYLE: Contemporary

SUITABLE FOR: Indoor|Shower|Outdoor

TYPOLOGY: Porcelain
TYPE OF PIECE: Field Tile
USE: Floor and Wall

NOTES: THIS PRODUCT IS SPECIAL ORDER AND NON CANCELLABLE OR RETURNABLE



#### **PACKING**

|         |              | BOX |       |    | PALLET |       |    |
|---------|--------------|-----|-------|----|--------|-------|----|
| Size    | Product type | pcs | sqft  | lb | boxes  | sqft  | lb |
| 36"x36" | Field Tile   | 2   | 17.44 |    | 30     | 523.2 |    |

**WARNING** The information contained in