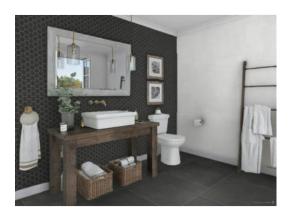

# PRODUCT ASHLAND 36X36 BLACK

Tile | 36"x36" | Porcelain





## **GRAPHIC VARIETY**











## **ROOM SCENES**





#### **TECHNICAL DATA**

CODE: QUAS-BL-6

NAME: Ashland 36X36 Black

SIZE: 36"x36" SERIES: Ashland FINISH: Matt LOOK: Concrete FAMILY: Tile

FROST RESISTANCE: Yes

PEI: 4

RECTIFIED: Yes SHADE VARIATION: V2 STYLE: Contemporary

SUITABLE FOR: Indoor|Shower|Outdoor

TYPOLOGY: Porcelain
TYPE OF PIECE: Field Tile
USE: Floor and Wall

NOTES: THIS PRODUCT IS SPECIAL ORDER AND NON CANCELLABLE OR RETURNABLE



#### **PACKING**

|         |              | BOX |       |    | PALLET |       |    |
|---------|--------------|-----|-------|----|--------|-------|----|
| Size    | Product type | pcs | sqft  | lb | boxes  | sqft  | lb |
| 36"x36" | Field Tile   | 2   | 17.44 |    | 30     | 523.2 |    |

**WARNING** The information contained in this packing list is for guidance only, the contents of th