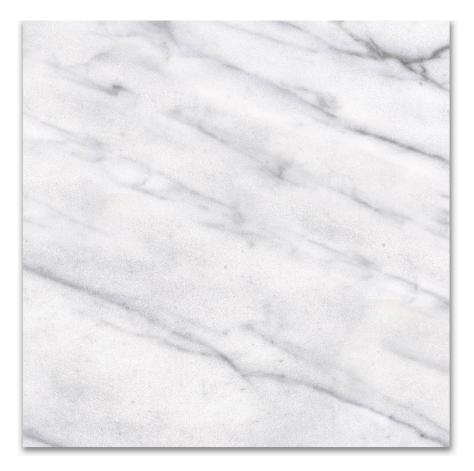

## PRODUCT 12X12F CARRARA

Tile | 12"x12" | Porcelain

## **TECHNICAL DATA**

CODE: AC63-355 NAME: 12X12F Carrara SIZE: 12"x12" SERIES: Classic FINISH: Matt LOOK: Marble Look FAMILY: Tile FROST RESISTANCE: Yes PEI: 4 STYLE: Contemporary TYPOLOGY: Porcelain TYPE OF PIECE: Field Tile USE: Floor and Wall