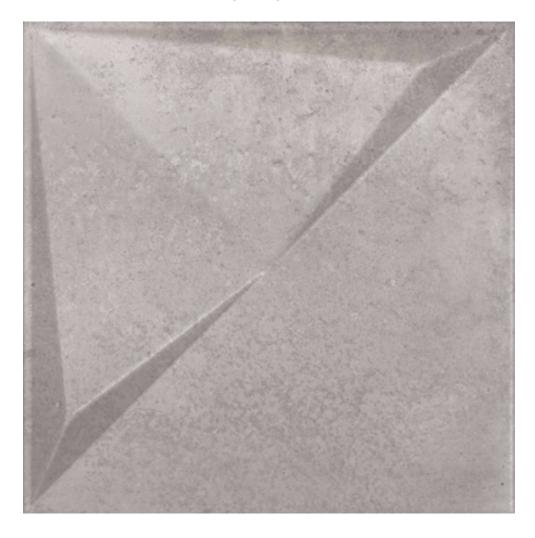

## PRODUCT FLOODPLAIN 3D FIELD TILE GOTHIC

Tile | 8"x8" | Ceramic

## **TECHNICAL DATA**

CODE: RVHA079

NAME: Floodplain 3D Field Tile Gothic

SIZE: 8"x8"

SERIES: Hampton Collection LOOK: Multi-Look Mosaics

FAMILY: Tile

STYLE: Contemporary

SUITABLE FOR: Backsplash,Indoor

TYPOLOGY: Ceramic
TYPE OF PIECE: Field Tile

USE: Wall only