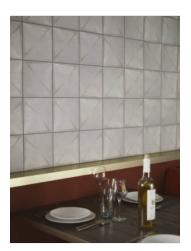

## PRODUCT FLOODPLAIN 3D FIELD TILE GOTHIC

Tile | 8"x8" | Ceramic





## **ROOM SCENES**





## **TECHNICAL DATA**

CODE: RVHA079

NAME: Floodplain 3D Field Tile Gothic

SIZE: 8"x8"

SERIES: Hampton Collection LOOK: Multi-Look Mosaics

FAMILY: Tile

STYLE: Contemporary

SUITABLE FOR: Backsplash,Indoor

TYPOLOGY: Ceramic
TYPE OF PIECE: Field Tile

USE: Wall only



## **PACKING**

|       |              | BOX |      |    | PALLET |      |    |
|-------|--------------|-----|------|----|--------|------|----|
| Size  | Product type | pcs | sqft | lb | boxes  | sqft | lb |
| 8"x8" |              |     |      |    |        |      |    |

**WARNING** The information contained in this packing list is for guidance only, the contents of the packing may vary. Please consult our sales representatives for an exact list.