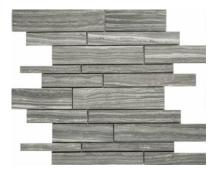

## PRODUCT CARBON RANDOM STRIP

Tile | 12"x15" | Glazed Porcelain

## **TECHNICAL DATA**

CODE: AC69-186 NAME: Carbon Random Strip SIZE: 12"x15" SERIES: Eramosa FINISH: Matt LOOK: Marble Look FAMILY: Tile FROST RESISTANCE: Yes MOSAIC TYPE: Mesh-Mounted PEI: 4 STYLE: Contemporary SUITABLE FOR: Indoor TYPOLOGY: Glazed Porcelain TYPE OF PIECE: Mosaic USE: Floor and Wall