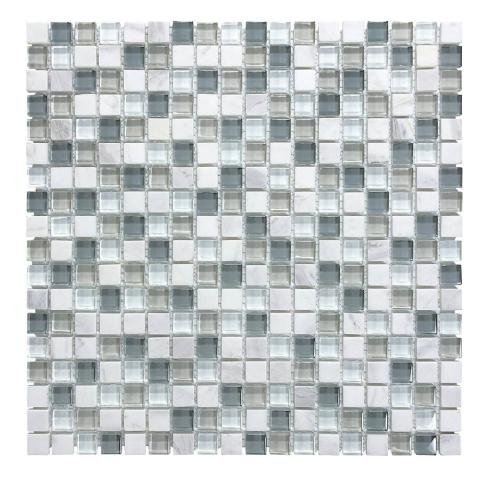

## PRODUCT 5/8X5/8 ICELAND MOSAIC

Tile | 12"x12" | Mixed Materials

## **TECHNICAL DATA**

CODE: AC35-008

NAME: 5/8X5/8 Iceland Mosaic

SIZE: 12"x12" SERIES: Bliss FINISH: Matt

LOOK: Multi-Look Mosaics

FAMILY: Tile

SUITABLE FOR: Backsplash,Indoor TYPOLOGY: Mixed Materials TYPE OF PIECE: Mosaic

USE: Floor and Wall

**NOTES:** Number Of Rows Per Sheet = 18