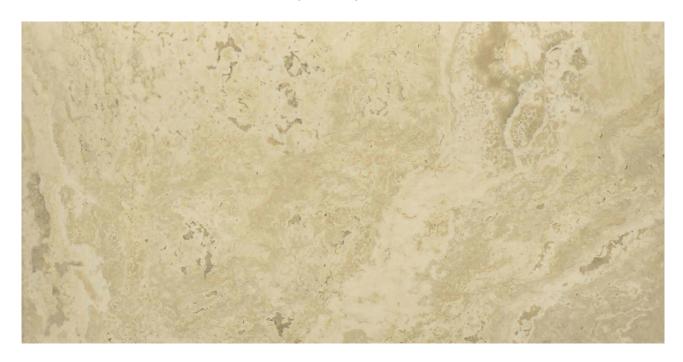

## PRODUCT 12X24F SAND

Tile | 12"x24" | Porcelain





## **GRAPHIC VARIETY**









## **TECHNICAL DATA**

CODE: AC69-133 NAME: 12X24F Sand SIZE: 12"x24" SERIES: Antico FINISH: Satin LOOK: Stone Look FAMILY: Tile

FROST RESISTANCE: Yes

**PEI**: 4

STYLE: Contemporary

SUITABLE FOR: Backsplash|Indoor|Outdoor|Pool|Shower

TYPOLOGY: Porcelain TYPE OF PIECE: Field Tile USE: Floor and Wall



## **PACKING**

|         |              | BOX |      |       | PALLET |      |         |
|---------|--------------|-----|------|-------|--------|------|---------|
| Size    | Product type | pcs | sqft | lb    | boxes  | sqft | lb      |
| 12"x24" | Field Tile   | 8   | 16   | 63.87 | 32     | 512  | 2043.84 |

**WARNING** The information contained in this packing list is for guidance only, the contents of the packing may vary. Please consult our sales