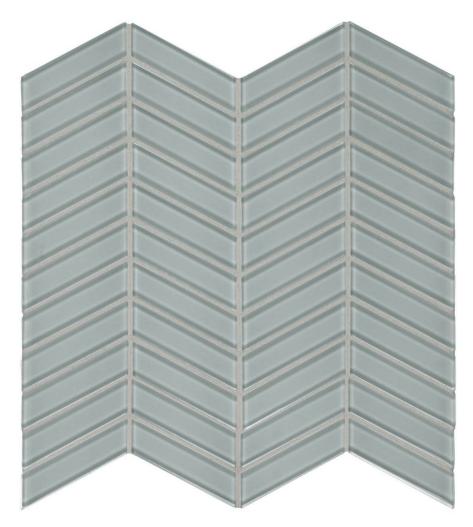

## PRODUCT SHADOW CHEVRON MOSAIC

Tile | 12"x12" |

## **TECHNICAL DATA**

CODE: AC35-128

NAME: Shadow Chevron Mosaic

SIZE: 12"x12"

SERIES: Bliss Element

FINISH: Gloss LOOK: Glass FAMILY: Tile

MOSAIC TYPE: Mesh-Mounted

STYLE: Classic

SUITABLE FOR: Backsplash,Indoor

TYPE OF PIECE: Mosaic

USE: Wall only